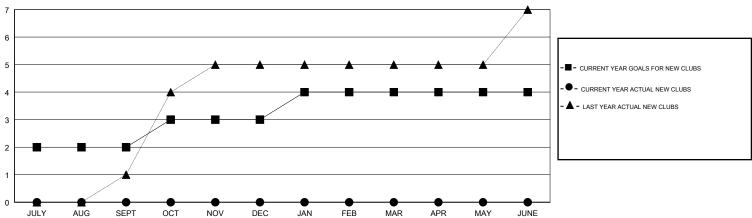

## District 404 A2

Results as of: 03/31/2018

MEMBERS ACTUAL (including transfers)

| Clubs         |             |                   |                                                                                                                                                       | Members                                                                                                                                                                                                                                                                                                                                                                                                                                                                                                                                                                                                                                                                                                                                                                                                                                                                                                                                                                                                                                                                                                                                                                                                                                                                                                                                                                                                                                                                                                                                                                                                     |                                                                                                                                                                                                                                                                                                     |                                                                                                                                                                                                                                                                                                                                                                    |
|---------------|-------------|-------------------|-------------------------------------------------------------------------------------------------------------------------------------------------------|-------------------------------------------------------------------------------------------------------------------------------------------------------------------------------------------------------------------------------------------------------------------------------------------------------------------------------------------------------------------------------------------------------------------------------------------------------------------------------------------------------------------------------------------------------------------------------------------------------------------------------------------------------------------------------------------------------------------------------------------------------------------------------------------------------------------------------------------------------------------------------------------------------------------------------------------------------------------------------------------------------------------------------------------------------------------------------------------------------------------------------------------------------------------------------------------------------------------------------------------------------------------------------------------------------------------------------------------------------------------------------------------------------------------------------------------------------------------------------------------------------------------------------------------------------------------------------------------------------------|-----------------------------------------------------------------------------------------------------------------------------------------------------------------------------------------------------------------------------------------------------------------------------------------------------|--------------------------------------------------------------------------------------------------------------------------------------------------------------------------------------------------------------------------------------------------------------------------------------------------------------------------------------------------------------------|
| RESULTS FOR   | R 2017-2018 |                   | RESULTS FOR 2017-2018                                                                                                                                 |                                                                                                                                                                                                                                                                                                                                                                                                                                                                                                                                                                                                                                                                                                                                                                                                                                                                                                                                                                                                                                                                                                                                                                                                                                                                                                                                                                                                                                                                                                                                                                                                             |                                                                                                                                                                                                                                                                                                     |                                                                                                                                                                                                                                                                                                                                                                    |
| NEW CLUB GOAL | NEW CLUBS   | DROPPED CLUBS     | QUARTER                                                                                                                                               | MEMBER GROWTH NET<br>GOAL                                                                                                                                                                                                                                                                                                                                                                                                                                                                                                                                                                                                                                                                                                                                                                                                                                                                                                                                                                                                                                                                                                                                                                                                                                                                                                                                                                                                                                                                                                                                                                                   | MEMBER GROWTH<br>ACTUAL                                                                                                                                                                                                                                                                             |                                                                                                                                                                                                                                                                                                                                                                    |
| 2             | 0           | 2                 | JULY/AUG/SEPT                                                                                                                                         | 80                                                                                                                                                                                                                                                                                                                                                                                                                                                                                                                                                                                                                                                                                                                                                                                                                                                                                                                                                                                                                                                                                                                                                                                                                                                                                                                                                                                                                                                                                                                                                                                                          | 202                                                                                                                                                                                                                                                                                                 |                                                                                                                                                                                                                                                                                                                                                                    |
| 1             | 0           | 3                 | OCT/NOV/DEC                                                                                                                                           | 50                                                                                                                                                                                                                                                                                                                                                                                                                                                                                                                                                                                                                                                                                                                                                                                                                                                                                                                                                                                                                                                                                                                                                                                                                                                                                                                                                                                                                                                                                                                                                                                                          | 42                                                                                                                                                                                                                                                                                                  |                                                                                                                                                                                                                                                                                                                                                                    |
| 1             | 0           | 6                 | JAN/FEB/MAR                                                                                                                                           | 40                                                                                                                                                                                                                                                                                                                                                                                                                                                                                                                                                                                                                                                                                                                                                                                                                                                                                                                                                                                                                                                                                                                                                                                                                                                                                                                                                                                                                                                                                                                                                                                                          | 91                                                                                                                                                                                                                                                                                                  |                                                                                                                                                                                                                                                                                                                                                                    |
| 0             | 0           | 0                 | APR/MAY/JUNE                                                                                                                                          | 0                                                                                                                                                                                                                                                                                                                                                                                                                                                                                                                                                                                                                                                                                                                                                                                                                                                                                                                                                                                                                                                                                                                                                                                                                                                                                                                                                                                                                                                                                                                                                                                                           | 0                                                                                                                                                                                                                                                                                                   |                                                                                                                                                                                                                                                                                                                                                                    |
|               |             | 2 0<br>1 0<br>1 0 | NEW CLUB GOAL         NEW CLUBS         DROPPED CLUBS           2         0         2           1         0         3           1         0         6 | NEW CLUB GOAL         NEW CLUBS         DROPPED CLUBS           QUARTER         QUARTER           1         0         3           1         0         6           1         0         6           1         0         0           1         0         0           1         0         0           1         0         0           1         0         0           1         0         0           1         0         0           1         0         0           1         0         0           1         0         0           1         0         0           1         0         0           1         0         0           1         0         0           1         0         0           1         0         0           1         0         0           1         0         0           1         0         0           1         0         0           1         0         0           1         0 </td <td>NEW CLUB GOAL         NEW CLUBS         DROPPED CLUBS         QUARTER         MEMBER GROWTH NET GOAL           2         0         2         JULY/AUG/SEPT         80           1         0         3         OCT/NOV/DEC         50           1         0         6         JAN/FEB/MAR         40</td> <td>NEW CLUB GOAL         NEW CLUBS         DROPPED CLUBS         QUARTER         MEMBER GROWTH NET GOAL         MEMBER GROWTH ACTUAL           2         0         2         JULY/AUG/SEPT         80         202           1         0         3         OCT/NOV/DEC         50         42           1         0         6         JAN/FEB/MAR         40         91</td> | NEW CLUB GOAL         NEW CLUBS         DROPPED CLUBS         QUARTER         MEMBER GROWTH NET GOAL           2         0         2         JULY/AUG/SEPT         80           1         0         3         OCT/NOV/DEC         50           1         0         6         JAN/FEB/MAR         40 | NEW CLUB GOAL         NEW CLUBS         DROPPED CLUBS         QUARTER         MEMBER GROWTH NET GOAL         MEMBER GROWTH ACTUAL           2         0         2         JULY/AUG/SEPT         80         202           1         0         3         OCT/NOV/DEC         50         42           1         0         6         JAN/FEB/MAR         40         91 |