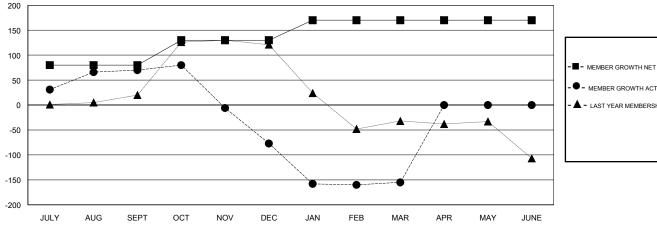

## District 404 A2

Results as of: 03/31/2018

MEMBERS ACTUAL (including transfers)

| Clubs         |             |                   |                                                                                                                                                       | Members                                                                                                                                                                                                                                                                                                                                                                                                                                                                                                                                                                                                                                                                                                                                                                                                                                                                                                                                                                                                                                                                                                                                                                                                                                                                                                                                                                                                                                                                                                                                                                                                     |                                                                                                                                                                                                                                                                                                     |                                                                                                                                                                                                                                                                                                                                                                    |
|---------------|-------------|-------------------|-------------------------------------------------------------------------------------------------------------------------------------------------------|-------------------------------------------------------------------------------------------------------------------------------------------------------------------------------------------------------------------------------------------------------------------------------------------------------------------------------------------------------------------------------------------------------------------------------------------------------------------------------------------------------------------------------------------------------------------------------------------------------------------------------------------------------------------------------------------------------------------------------------------------------------------------------------------------------------------------------------------------------------------------------------------------------------------------------------------------------------------------------------------------------------------------------------------------------------------------------------------------------------------------------------------------------------------------------------------------------------------------------------------------------------------------------------------------------------------------------------------------------------------------------------------------------------------------------------------------------------------------------------------------------------------------------------------------------------------------------------------------------------|-----------------------------------------------------------------------------------------------------------------------------------------------------------------------------------------------------------------------------------------------------------------------------------------------------|--------------------------------------------------------------------------------------------------------------------------------------------------------------------------------------------------------------------------------------------------------------------------------------------------------------------------------------------------------------------|
| RESULTS FOR   | R 2017-2018 |                   | RESULTS FOR 2017-2018                                                                                                                                 |                                                                                                                                                                                                                                                                                                                                                                                                                                                                                                                                                                                                                                                                                                                                                                                                                                                                                                                                                                                                                                                                                                                                                                                                                                                                                                                                                                                                                                                                                                                                                                                                             |                                                                                                                                                                                                                                                                                                     |                                                                                                                                                                                                                                                                                                                                                                    |
| NEW CLUB GOAL | NEW CLUBS   | DROPPED CLUBS     | QUARTER                                                                                                                                               | MEMBER GROWTH NET<br>GOAL                                                                                                                                                                                                                                                                                                                                                                                                                                                                                                                                                                                                                                                                                                                                                                                                                                                                                                                                                                                                                                                                                                                                                                                                                                                                                                                                                                                                                                                                                                                                                                                   | MEMBER GROWTH<br>ACTUAL                                                                                                                                                                                                                                                                             |                                                                                                                                                                                                                                                                                                                                                                    |
| 2             | 0           | 2                 | JULY/AUG/SEPT                                                                                                                                         | 80                                                                                                                                                                                                                                                                                                                                                                                                                                                                                                                                                                                                                                                                                                                                                                                                                                                                                                                                                                                                                                                                                                                                                                                                                                                                                                                                                                                                                                                                                                                                                                                                          | 202                                                                                                                                                                                                                                                                                                 |                                                                                                                                                                                                                                                                                                                                                                    |
| 1             | 0           | 3                 | OCT/NOV/DEC                                                                                                                                           | 50                                                                                                                                                                                                                                                                                                                                                                                                                                                                                                                                                                                                                                                                                                                                                                                                                                                                                                                                                                                                                                                                                                                                                                                                                                                                                                                                                                                                                                                                                                                                                                                                          | 42                                                                                                                                                                                                                                                                                                  |                                                                                                                                                                                                                                                                                                                                                                    |
| 1             | 0           | 6                 | JAN/FEB/MAR                                                                                                                                           | 40                                                                                                                                                                                                                                                                                                                                                                                                                                                                                                                                                                                                                                                                                                                                                                                                                                                                                                                                                                                                                                                                                                                                                                                                                                                                                                                                                                                                                                                                                                                                                                                                          | 91                                                                                                                                                                                                                                                                                                  |                                                                                                                                                                                                                                                                                                                                                                    |
| 0             | 0           | 0                 | APR/MAY/JUNE                                                                                                                                          | 0                                                                                                                                                                                                                                                                                                                                                                                                                                                                                                                                                                                                                                                                                                                                                                                                                                                                                                                                                                                                                                                                                                                                                                                                                                                                                                                                                                                                                                                                                                                                                                                                           | 0                                                                                                                                                                                                                                                                                                   |                                                                                                                                                                                                                                                                                                                                                                    |
|               |             | 2 0<br>1 0<br>1 0 | NEW CLUB GOAL         NEW CLUBS         DROPPED CLUBS           2         0         2           1         0         3           1         0         6 | NEW CLUB GOAL         NEW CLUBS         DROPPED CLUBS           QUARTER         QUARTER           1         0         3           1         0         6           1         0         6           1         0         0           1         0         0           1         0         0           1         0         0           1         0         0           1         0         0           1         0         0           1         0         0           1         0         0           1         0         0           1         0         0           1         0         0           1         0         0           1         0         0           1         0         0           1         0         0           1         0         0           1         0         0           1         0         0           1         0         0           1         0         0           1         0 </td <td>NEW CLUB GOAL         NEW CLUBS         DROPPED CLUBS         QUARTER         MEMBER GROWTH NET GOAL           2         0         2         JULY/AUG/SEPT         80           1         0         3         OCT/NOV/DEC         50           1         0         6         JAN/FEB/MAR         40</td> <td>NEW CLUB GOAL         NEW CLUBS         DROPPED CLUBS         QUARTER         MEMBER GROWTH NET GOAL         MEMBER GROWTH ACTUAL           2         0         2         JULY/AUG/SEPT         80         202           1         0         3         OCT/NOV/DEC         50         42           1         0         6         JAN/FEB/MAR         40         91</td> | NEW CLUB GOAL         NEW CLUBS         DROPPED CLUBS         QUARTER         MEMBER GROWTH NET GOAL           2         0         2         JULY/AUG/SEPT         80           1         0         3         OCT/NOV/DEC         50           1         0         6         JAN/FEB/MAR         40 | NEW CLUB GOAL         NEW CLUBS         DROPPED CLUBS         QUARTER         MEMBER GROWTH NET GOAL         MEMBER GROWTH ACTUAL           2         0         2         JULY/AUG/SEPT         80         202           1         0         3         OCT/NOV/DEC         50         42           1         0         6         JAN/FEB/MAR         40         91 |

## GOALS AND ACTUAL NEW CLUBS CUMULATIVE

| <u> </u>                          |  |
|-----------------------------------|--|
| -■- MEMBER GROWTH NET GOAL        |  |
| - ● - MEMBER GROWTH ACTUAL        |  |
| - ▲ - LAST YEAR MEMBERSHIP ACTUAL |  |
|                                   |  |
|                                   |  |
|                                   |  |
|                                   |  |